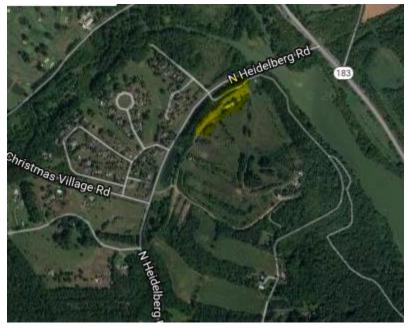

#### BLUE MARSH HIKE with the Amermans and Bachmans!

Saturday October 14<sup>th</sup>, Hike at 2 pm. Enjoy the Fall on a great hike with good friends. We plan to hike the area close to the old ski slope. There's a parking lot on N Heidelberg Road off 183, which is the road to Christmas tree village. Turn on to Stump Lane from N Heidelberg Rd.

Download the trail map Dog friendly. Hike at 2 pm.

Eat & Beverages after at the 501 Grille in Mt Aetna. 7646 Lancaster Ave(Rte 501) Mt Aetna Pa 19544

Questions, Call or text Dianne: 717.503.8752 Email: Dianne716@comcast.net