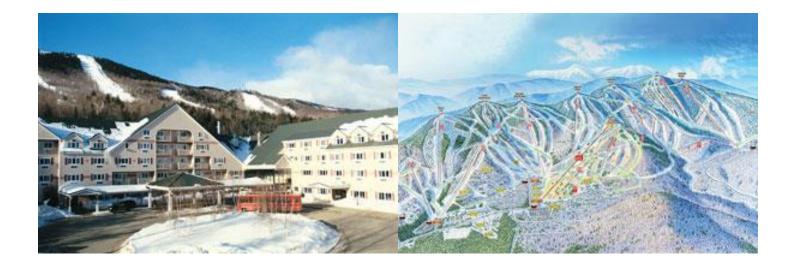

# KILLINGTON VT. – WELCOME to the BEAST January 17- 19 2018

**Note: 31** Skiers have signed up for Killington Trip And, if you are interested please contact Gordie ASAP.

Act now to hold a place on the <u>Party Bus to Killington Mountain</u> on Wednesday January 17-19. We will arrive early in Killington on Wednesday evening, approx. 4:30pm and depart Killington Friday after a day of skiing- approx. 4:30pm Two days skiing and two nights lodging at the mountain – all for under \$400. Killington Grand Resort Hotel- http://www.killington.com/site

Killington's only full-service mountainside hotel features convenient ski-bridge access to the slopes

Recognized by Trip Advisor for the second consecutive year with a Certificate of Excellence

### **KILLINGTON – HOME OF THE SIX MOUNTAINS!**

**Killington Resort's** 

Killington Resort's six peaks and 4,241' elevation offer 3,000' of vertical drop, exceptional views and ample opportunities for outdoor adventure with the longest on-snow season in the East. Killington: Nicknamed The Beast for its 1,509 skiable acres and expansive network of distinct base areas

- Killington is heralded as one of the East Coast's best ski destinations.
- Killington Peak summit sits at 4,241 ft. with a base elevation of 1,165 ft.
- The mountain is home to an extensive trail system that spans six mountains, plus sister resort,
- Pico Mountain that's just a 5-mile shuttle ride away.